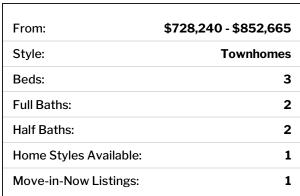

## West Park III

Phone: (703) 565-2441

42129 Shining Star Sq, Brambleton, VA 20148

By Van Metre Homes

?





## **About This Community**

Welcome to West Park III, a vibrant neighborhood of dreamy townhomes with rooftop terrace options in the award-winning community of Brambleton, VA. Experience an exceptional living experience in Brambleton, a flourishing community where modern living meets suburban charm. This family-friendly community offers miles of trails, tot lots, parks, pools, highly sought-after schools within walking distance, and so much more at your fingertips. With the bustling Brambleton Town Center just down the street, you can enjoy endless shopping, dining, and entertainment options.

Van Metre