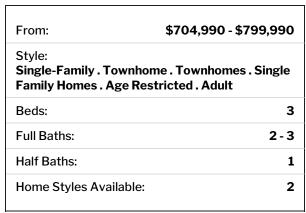

## **About This Community**

For those ready to begin a new chapter, the Crest of Alexandria is the perfect setting. Within this vibrant, new 55+ Active Adult community, Van Metre is building single family homes with main-level master suites and elevator townhomes. A modern take on classic Tudor style, these homes are thoughtfully designed as much for entertaining as they are for relaxing, with plenty of wide open living spaces and quiet retreats. Welcome to the Crest—where life is celebrated and enjoyed to the fullest.