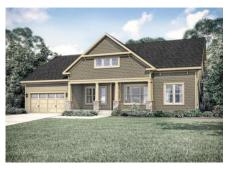

Fawn Lake By M/I Homes

## PLAN

## \$429,990 2 Beds | 2 Baths | 1 Half Bath | 2 Garage

Space, space and more space, that's what you'll find in the Charlotte. The front door opens from the covered porch to a lovely foyer flanked by a formal dining room. As you move to the back of your home, you enter the great room with its cozy fireplace. The kitchen, with center island, double wall oven and walk in pantry is the perfect spot to cook up a feast for friends and family. Have breakfast or a quick lunch in the morning room. Located at the rear of your home is the spacious master suite with its elegant spa bath, two walk-in closets and light filled sitting room. You'll find two additional bedrooms and a hall bath at the front or opt for a study in lieu of one of the bedrooms. The covered rear deck will be the perfect place for an afternoon enjoying a cookout with a fabulous wooded view. If