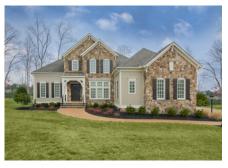

Kinloch Coach Homes By Boone Homes, Inc

## \$790,000 3 Beds | 3 Baths | 1 Half Bath | 2 Garage

"We invite you to customize our plans to personalize your home" \u00a0 \u00a0 The Blairshire features: Elegant two story entry foyer with dentil molding Formal dining room with picture frame and crown molding Formal living room Family room with cathedral ceiling Designer kitchen with Deluxe raised island, granite countertops and stainless steel appliances First floor office/study Spacious first floor master suite with his and hers closets Elegant, separate His and Hers master baths First floor laundry room with tile floor Second floor offers balcony and two additional bedrooms Brick exterior Two or three car garage available Plan may be customized to your needs