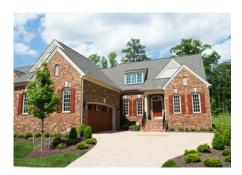

## \$560,000 3 Beds | 2 Baths | 1 Half Bath | 2 Garage

Explore our Hampworth model home using 3D technology! "We invite you to customize our plans to personalize your home" \u00a0 \u00a0 The Hampworth features: Elegant 2 story open foyer Columned entrance to living room Formal dining room with tray ceiling, crown moulding, & wainscot moulding detail Designer Kitchen First floor\u00a0owner's suite\u00a0with\u00a02 walk in closets Additional 2 or 3 bedrooms plus loft upstairs Expansive family room with optional 2 story feature Breakfast room surrounded by glass Optional first floor study Optional sunroom Gas log fireplace Soaker\u00a0tub in\u00a0owner's bathroom 2.5 baths with an optional 3rd bathroom 2 car garage Aggregate patio