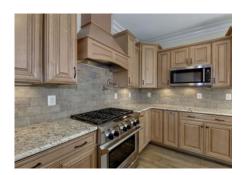

## \$779,900 3 Beds | 2 Baths | 2 Levels | 2 Garage

The spacious Kensington, designed to comfortably accomodate multigenerational living, for families of today or tomorrow. The open floor plan is accented by natural light; a staircase is strategically placed to allow unlimited visibility to the view beyond. Knee walls and columns define the family-sized Dining Room; separate enough from the Great Room to host a formal dinner party. The Kitchen, with oversized center island and pantry is adjacent to the Great Room. A first-floor Den/Home Office with available full bath can easily be converted to an extra bedroom. Upstairs, double-doors open to a grand Owner's Suite complete with Sitting Area, two walk-in closets and luxurious bath with two vanities. Three additional bedrooms, hall bath, with an available third bath and