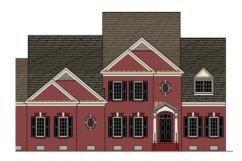

**Ellington Woods at Wyndham** By Boone Homes, Inc

ΡΙ ΔΙ

## \$810,000 3 Beds | 3 Baths | 1 Half Bath | 2 Garage

"We invite you to customize our plans to personalize your home" \u00a0 \u00a0 The Westbridge features: Elegant first floor living Stunning family room with 10\u2019 coffered ceiling. Elegant two story foyer with dentil molding. Formal dining room with tray ceiling, wainscot and crown molding. Formal living room that can be converted to a study Designer kitchen with deluxe raised island, granite counter tops and stainless steel appliances. Separate His and Her master bathrooms Spacious first floor Owners suite complete with his and her walk in closets and a dressing area. First floor laundry with ceramic tile floor Attached two car garage (optional 3 car available) Plan may be customized to your needs