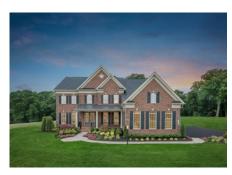

**Stonebridge at Bull Run Winery** By NVHomes

PΙΔΝ

## \$1,159,990 4 Beds | 4 Baths | 1 Half Bath | 3 Garage

Part of the luxurious Estate series, the Clifton Park brings grandeur and elegance to a conveniently designed floorplan perfect for today's busy lifestyles. Enter into the grand two-story foyer, accented by a beautiful water-fall staircase, and you know you've arrived at a home that's out of the ordinary. Graceful columns set off the formal dining room and living room while keeping the floorplan light and open. Past a conveniently placed powder room and coat closet, additional columns define an enormous family room, perfect for entertaining. Add the optional coffered ceiling reminiscent of the finest old estates. The dinette flows into a kitchen that features a huge island and walk-in pantry. Add the optional morning room and covered porch for even more space, and upgrade to the gourmet