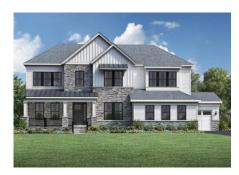

**Lenah Mill - The Executives**By Toll Brothers

ΡΙ Δ

## \$1,592,995 4 Beds | 3 Baths | 1 Half Bath | 3 Garage

Contemporary deluxe design. The Rosslyn's welcoming foyer is open to the formal dining room, and affords views of the spacious great room beyond. The well-equipped gourmet kitchen features a large center island, ample counter and cabinet space, sizable walk-in pantry, and bright casual dining area. The spacious primary bedroom suite is highlighted by a beautiful tray ceiling, huge walk-in closet, and deluxe primary bath with dual vanities, large soaking tub, luxe shower with seat, linen storage, and private water closet. Central to a generous loft, the secondary bedrooms each feature walk-in closets, two with shared Jack-and-Jill bath, one with full bath access. Additional highlights include an enormous private office adjacent to the great room, a thoughtful sunny morning room adjacent to