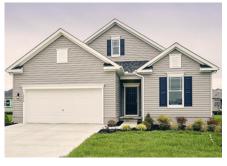

Windstone By D.R. Horton

## \$289,990 3 Beds | 2 Baths | 2 Garage

Starting at 1,664 square feet this ranch style home, offers 9' ceilings, an owner's suite with a connected full bathroom and walk-in closet. Also featured are two spacious bedrooms that share a full bathroom, and an open kitchen layout overlooking the beautiful dining room and covered porch areas. If your family needs more living space, an additional, optional walk-up loft includes another living area, bedroom, walkout storage, and full bath; making the house 2,270 square feet. Make it your own with a fireplace, screened porch, basement, or a 3-car garage! Contact a D.R. Horton sales representative for more information!