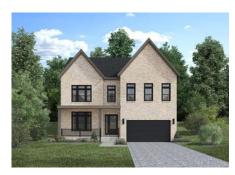

**The Grove at Dominion Hills**By Toll Brothers

PI A

## \$1,903,995 4 Beds | 3 Baths | 1 Half Bath | 2 Garage

A desirable open-concept floor plan defines the elegantly crafted Rouse, featuring an idyllic blend of luxury and charm. A spacious porch and foyer hallway opens onto the expansive great room and casual dining area that offers desirable access to the rear yard. The kitchen is expertly crafted, complemented by a large center island with breakfast bar, wraparound counter and cabinet space as well as a walk-in pantry. Highlighting the serene primary bedroom suite are dual walk-in closets and a palatial primary bath complete with dual vanities, a large soaking tub, a luxe shower with seat, linen storage, and a private water closet. The sizable secondary bedrooms, one with a private bath and two sharing a bath with a separate dual sink vanity, offer ample walk-in closets and are central to an easily