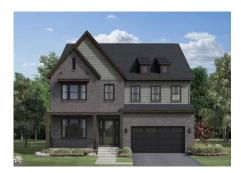

Amalyn - The Moderne Collection By Toll Brothers

PLAN

## \$1,942,995 4 Beds | 4 Baths | 1 Half Bath | 2 Garage

The Deca's welcoming stepped porch and inviting foyer open immediately onto the generous flex room, flowing past the lovely dining room to views of the spacious great room and bright casual dining area with desirable rear yard access. The well-designed kitchen is highlighted by a large center island with breakfast bar, plenty of counter and cabinet space, and roomy walk-in pantry. The gorgeous primary bedroom suite is complete with dual walk-in closets and deluxe primary bath with dual vanities, large luxe shower with seat, and private water closet. Ample secondary bedrooms feature walk-in closets and private baths. Additional highlights include a convenient powder room and everyday entry, centrally located laundry, and additional storage.