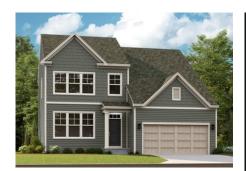

Norborne Glebe - Single Family Homes

By Lennar VA-DC Metro

PI AI

## \$429,990 4 Beds | 2 Baths | 1 Half Bath | 2 Garage

This new two-story home showcases an appealing contemporary design, with a first-floor open-plan layout connecting the Great Room, breakfast room and multifunctional kitchen. A formal living room off the foyer is ideal for quiet gatherings and lively parties. Upstairs, four restful bedrooms include a lavish owner s suite. An unfinished basement is ready to be transformed. The roomy unfinished basement offers options for a recreation room, additional bedroom and full bathroom.