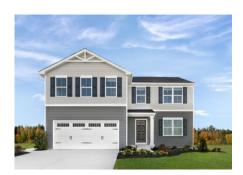

**Meade's Crossing**By Ryan Homes

PI A

## \$347,990 4 Beds | 2 Baths | 1 Half Bath | 2 Garage

The Elm single-family home offers everything you could want and more. Enter through the foyer to the wide-open flex space and great room, which flows seamlessly to the dining space and gourmet kitchen with large island. The 2-car garage offers ample storage space. Upstairs, 4 bedrooms, a full dual vanity bath and a loft provide all the room you need or turn the loft into a 5th bedroom. The luxury owner's bedroom boasts 2 walk-in closets and an en suite bath with double vanity with an oversized shower. The Elm has it all. \*Prices shown generally refer to the base house and do not include any optional features. Photos and/or drawings of homes may show upgraded landscaping, elevations and optional features and may not represent the lowest-priced homes in the community.