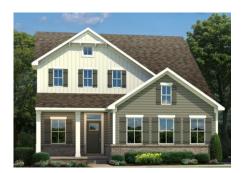

## \$519,990 4 Beds | 2 Baths | 1 Half Bath | 2 Garage

Not too big, not too small. The Ballenger is just right with the ideal amount of space that delivers on flexibility. Enter through the covered porch into a flex room you decide how it functions. A huge modern island in the kitchen flows neatly into the dining area and family room. Upstairs, the owner's bedroom offers two separate closets. Choose four bedrooms or turn one into a loft. For even more space, finish the basement with another bedroom and a wet bar in select areas. \*Prices shown generally refer to the base house and do not include any optional features. Photos and/or drawings of homes may show upgraded landscaping, elevations and optional features and may not represent the lowest-priced homes in the community.