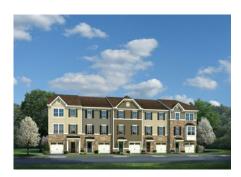

**Mapleview**By Ryan Homes

ΡΙ Δ

## \$379,990 3 Beds | 2 Baths | 1 Half Bath | 1 Garage

Lots of living space and an abundance of natural light make the Beethoven a townhome that feels like a single-family home. On the main level, a huge Kitchen, with island, provides plenty of room for cooking and entertaining and opens to a large airy Living Room. Don't forget to add the optional powder room. Upstairs are two spacious bedrooms with ample closet space, a hall bath, and a generous Owner's Bedroom that features a tray ceiling and a huge walk-in closet. A separate Owner's Bath features a dual vanity and 5' shower with dual showerheads. The Beethoven features several different lower level plans that vary by area, but all offer even more living area, with optional recreation room, and powder room. The elevations are classic colonial facades, with a variety of