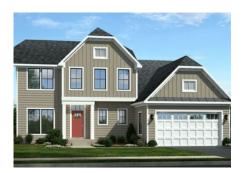

**Ocean Meadows**By Ryan Homes

ΡΙ Δ

## \$449,990 3 Beds | 2 Baths | 1 Half Bath | 2 Garage

With its focus on open design and light and airy space, the Esquire Place is designed for how people live today. The dining room is accented by ceiling trim but open to the foyer so that your guest arrive to a welcoming open area. A family entry, powder room and laundry room to the left keep the necessities conveniently close but still tucked away. Through a graceful arch, the rear of the home is open and inviting. A gourmet kitchen with walk-in pantry faces the great room over a large island, perfect for entertaining. At Ocean Meadows, the morning room and extended kitchen are included, so you can enjoy informal dinners at home. The owner's wing is located off the great room and offers two huge walk-in closets and a bath with dual vanities, linen closet, and large shower.