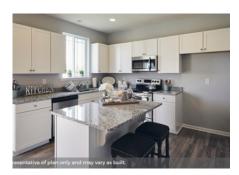

## \$249,990 3 Beds | 2 Baths | 1 Half Bath | 2 Garage

Starting at 2,169 square feet this home offers 9' ceilings, an owners suite with a connected full bathroom and walk-in closet, two spacious bedrooms that share a full bathroom, with an additional loft area. The first floor has an open kitchen layout overlooking the living, dining room, powder room, & first floor flex room. A fourth bedroom can replace the loft on the second floor. Make it your own with a screened porch, fireplace, basement, or a 3-car garage! Contact a D.R. Horton sales representative for more information about this amazing floor plan!