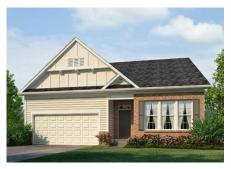

**Collington** By D.R. Horton

## PLAN

## \$344,990 3 Beds | 2 Baths | 2 Garage

The Azalea is a single-family, new home plan available in Midlothian, Virginia's resort style community, Collington. Featuring 3 bedrooms, 2 bathrooms and options for up to 4 bedrooms and 3 baths. This spacious ranch-style floor plan features stainless steel appliances including gas range, oven, dishwasher and microwave, all in a gourmet eat-in kitchen with granite kitchen countertops and an oversized kitchen island.LED lighting package, Carrier HVAC, Moen faucets, 2-car garage, owner's suite and much more!