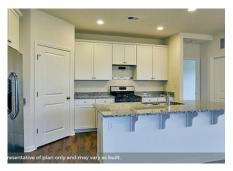

## \$254,990 2 Beds | 2 Baths | 2 Garage

The Clifton offers convenient first floor living with the option of a second-floor loft, third bedroom and third full bathroom for families that need additional space. The beautiful kitchen features a large island and overlooks the great room and covered porch. A flex room in the center of the home is the perfect place for a home office, formal dining room or a quiet place to read. A spacious second bedroom can be found in the front of the home while the relaxing owner's suite with full bath and walk-in closet is privately located in the back of the home.