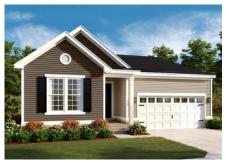

**Seasons at Boyce Crossing** By Richmond American Homes

## \$310,990 3 Beds | 2 Baths | 2 Garage

The Alexandrite plan combines spacious living areas with ample opportunities for personalization. A covered entry leads past a laundry into an open floorplan, featuring a kitchen with a center island, a dining area, and a great room with optional fireplace. The master suite is adjacent, and includes a walk-in closet and private bathroom. You'll find two additional bedrooms and a full bath, as well as a study that can be optioned as a fourth bedroom. Personalize this plan with an optional covered patio or extended deck! Also includes a 2-car garage.