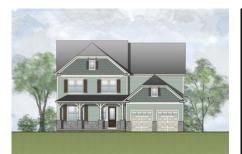

## HOUSE 515 Sourwood Court, Stafford, VA 22554 **\$838,000 5 Beds | 5 Baths | 2 Levels | 2 Garage | 4,536 Sq Ft**

The Rowan provides families with a spacious floor plan full of today's most desired features. With a study, gourmet kitchen, formal dining room, two covered outdoor living areas and lower level rec room, there is a specialty space for everyone. To top it off, the second level presents a luxurious owner's suite with a unique sitting area and spa-like bath, plus three secondary bedrooms, each with walk-in closets. Families will also appreciate the convenience of the second-story laundry room in this home.