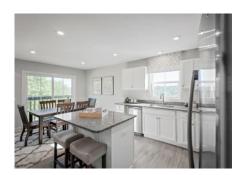

## \$347,070 3 Beds | 2 Baths | 1 Level | 2 Garage | 1,365 Sq Ft

Maplecrest has a Grand Bahama available for an immediate move-in! This one-level home includes 3 bedrooms, 2 full baths, 2-car garage and 1,365 square feet of living space. Enjoy an open layout with an upgraded kitchen with granite countertops, large island, stainless steel appliances and refrigerator. You'll have plenty of space for storage in your large unfinished basement with a sliding glass door. Your new home will include a covered back porch with gorgeous views. All of this and more located on a cul-de-sac homesite. \*photos and videos are not of the actual home, but show similar features Schedule your visit today to learn more!