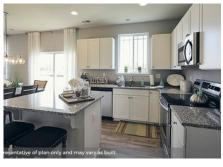

## HOUSE 10410 Country Grove Circle, DELMAR, DE 19970 **\$255,990 3 Beds | 2 Baths | 1 Half Bath | 2 Levels | 2** Garage | **2,169 Sq Ft**

This Eastover features an open first floor layout with 9' ceilings, stainless steel kitchen appliances and our Home is Connected smart home package! At 2,169 square feet, you'll have plenty of room for everyone! The first floor flex room is a perfect home office especially for those that telecommute. On the second floor you'll find a private owners suite with a bathroom and walk-in closet plus two spacious bedrooms that share a full bathroom. In addition, there is a loft area! Give kids their own space and use it as a playroom! Contact a D.R. Horton sales representative to learn more about this amazing home!