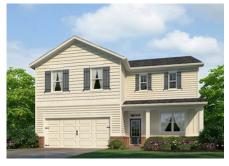

## HOUSE 11413 Longtown Terrace, MIDLOTHIAN, VA 23112 \$339,000 4 Beds | 2 Baths | 1 Half Bath | 2 Levels | 2 Garage | 2,340 Sq Ft

Available January- Home Site 2The Galen by D.R. Horton is a stunning new construction home plan featuring 2,340 square feet of living space, 4 bedrooms, 2.5 baths and a 2-car garage. The Galen is popular for a reason! Off the foyer is the flex room, use this space can be used as a dining room, home office or children's play area! The kitchen featuring a large, modern island opens up to the dining area and great room, you will never have to miss a beat. Upstairs, the four bedrooms provide enough space for everyone, and the second floor laundry room simplifies an everyday chore!