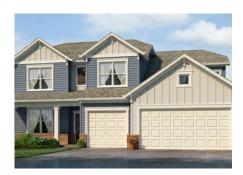

**Monarch Glen** By D.R. Horton

HOUSE

2434 Monarch Way, BEL AIR, MD 21015

## \$574,990 5 Beds | 3 Baths | 2 Levels | 3 Garage | 3,108 Sq Ft

Welcome to 2434 Monarch Way. This 5 bedroom, 3 bath home with a 3 car garage is a people pleaser! Spacious open plan with a gourmet kitchen that includes a large in?nity island, built in appliances with a gas cooktop and tile backsplash. Your spacious laundry room is located on the upper level and below you will ?nd your ?nished recreation room and a 3 piece rough-in bathroom.