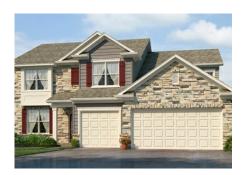

**Monarch Glen** By D.R. Horton

HOUSE

2432 Monarch Way, BEL AIR, MD 21015

## \$577,285 5 Beds | 3 Baths | 2 Levels | 3 Garage | 3,107 Sq Ft

Welcome to 2432 Monarch Way. This 5 bedroom, 3 bath home with a 3 car garage is a people pleaser! Spacious open plan with a gourmet kitchen that includes a large in?nity island, built in appliances with a gas cooktop and tile backsplash. Your spacious laundry room is located on the upper level and below you will ?nd your ?nished recreation room and a 3 piece rough-in bathroom.