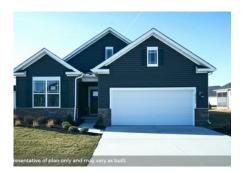

**Bowers Landing**By D.R. Horton

HOUS

301 Coral Court, FREDERICA, DE 19946

## \$260,740 2 Beds | 2 Baths | 1 Level | 2 Garage | 1,748 Sq Ft

The Bristol is a spacious single-story home featuring 9' ceilings, granite counter tops and stainless-steel kitchen appliances. The open kitchen layout overlooks the living room, dining room and a covered porch. A convenient flex room with beautiful glass doors is the perfect space for a home office or a quiet place to read. An additional spacious second bedroom for guests can be found towards the front of the home. Meanwhile, the relaxing owner's suite with a full bathroom and spacious walk-in closet is privately located at the back of the home.