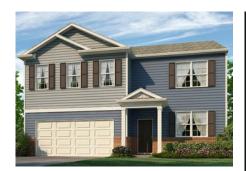

**Point Landing** By D.R. Horton

HOUS

63 Farrow Ct, MAGNOLIA, DE 19962

## \$307,955 5 Beds | 3 Baths | 2 Levels | 2 Garage | 2,511 Sq Ft

Starting at 2,914 square feet this spacious floor plan offers 9' ceilings and has 5 bedrooms and 3 full baths, making it ideal for families that need a little extra space. The owner's suite features a connected full bathroom and walk-in closet. Three additional spacious bedrooms share a full bathroom, and an additional loft area are all located on the second floor. The first floor has a fifth bedroom, full bathroom, front flex room, and an open kitchen layout overlooking the spacious living and dining room. Stainless kitchen package, unfinished basement, Granite kitchen counter tops. Realtors Warmly Welcome