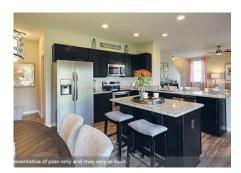

## **\$333,490 4** Beds | **2** Baths | **1** Half Bath | **2** Levels | **2** Garage | **2,867** Sq Ft

Starting at 2,867 square feet this incredible floor plan offers 9' ceilings. The owner's suite features a full bathroom and walk-in closet, with plenty of space to create your own personal oasis. In addition, you'll find three spacious bedrooms with large closets that share a full bathroom, and an additional loft area all located on the second floor. The first floor has an open kitchen layout overlooking the spacious living, dining room and large front flex room.