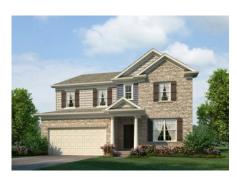

**Queensbluff** By D.R. Horton

HOUS

1455 Braisden Rd, MIDLOTHIAN, VA 23114

## \$399,990 4 Beds | 3 Baths | 2 Levels | 2 Garage | 3,230 Sq Ft

Available November- Home Site 23The Hampshire is a single-family, new home plan available in Queensbluff. This spacious, 3,230 sq ft floor plan features 4 bedrooms, 3 bathrooms. Stainless steel appliances including gas range, oven, dishwasher and microwave, butler's pantry, all in a gourmet eat-in kitchen with granite kitchen countertops and an oversized kitchen island. LED lighting package, Carrier HVAC, Moen faucets, 2-car garage, sitting area in the owner's suite, 12x14 deck, tankless water heater, and much more. Pictures are representative