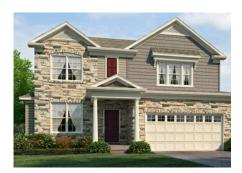

**Scotland Heights** By D.R. Horton

HOUSE

2129 Shetland Dr, WALDORF, MD 20601

## \$424,490 4 Beds | 3 Baths | 2 Levels | 2 Garage | 2,640 Sq Ft

2129 Shetland Drive is a 2640 square-foot single-family home at Scotland Heights in the desirable neighborhood of Waldorf, Maryland. This popular Winston home design includes 4 bedrooms, 3 bathrooms, and a 2-car garage. You will love the stainless steel appliances, granite counter tops, and LED lighting in the kitchen. This home is available NOW! Stop by Scotland Heights today and speak to our New Home Specialists for more information. Photos are of similar model.