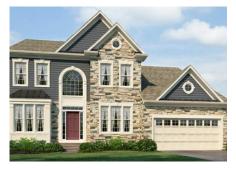

## 5583 Musselburgh Lane, WHITE PLAINS, MD 20695 **\$440,363 4 Beds | 2 Baths | 1 Half Bath | 2 Levels | 2 Garage | 2,771 Sq Ft**

5583 Musselburgh Lane is a 2951 square-foot single-family home at Gleneagles at St. Charles in the desirable neighborhood of White Plains, Maryland. This popular Covington home design includes 4 bedrooms, 2.5 bathrooms, and a 2-car garage. You will love the stainless steel appliances, granite counter tops, and LED lighting in the kitchen. This home is available NOW so stop by Gleneagles at St. Charles today and see it for yourself! Contact our New Home Specialists for more information.