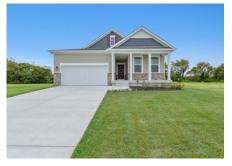

## ноизе 840 Seabreeze Road, FREDERICA, DE 19946 **\$302,490 2 Beds | 2 Baths | 1 Level | 2 Garage | 1,748 Sq Ft**

The Bristol is a spacious single-story home featuring 9' ceilings, granite counter tops and stainless-steel kitchen appliances. The open kitchen layout overlooks the living room, dining room and a covered porch. A convenient flex room with beautiful glass doors is the perfect space for a home office or a quiet place to read. An additional spacious second bedroom for guests can be found towards the front of the home. Meanwhile, the relaxing owner's suite with a full bathroom and spacious walk-in closet is privately located at the back of the home.