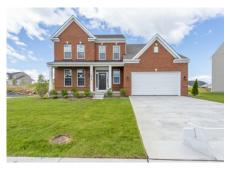

## HOUSE 1318 Exmoor Lane, BEL AIR, MD 21015 **\$529,990 4 Beds | 3 Baths | 2 Levels | 2 Garage | 2,866 Sq Ft**

1318 Exmoor Lane is a 2,996 square-foot single family house at Somerset Hill in the desirable neighborhood of Bel Air, Maryland. This popular Tuscany home design includes 4 bedrooms, 3 bathrooms, and a 2-car garage. You will love the beautiful gourmet kitchen with Stainless Steel appliances, quartz countertops, black cabinets, spacious loft overlooking the foyer, upgraded floors for the entire main level and a gorgeous flat backyard. This home is available now so stop by Somerset Hill today to see if your yourself!