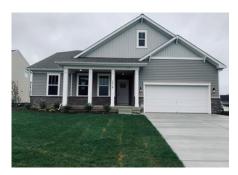

**Somerset Hill** By D.R. Horton

HOUSE

1314 Exmoor Lane, BEL AIR, MD 21015

## \$517,990 3 Beds | 2 Baths | 1 Level | 2 Garage | 2,223 Sq Ft

1314 Exmoor Lane is a 2,223 square-foot single family rancher house at Somerset Hill in the desirable neighborhood of Bel Air, Maryland. This popular Hayward home design includes 3 bedrooms, 2 bathrooms, and a 2-car garage. You will love the beautiful gourmet kitchen with Stainless Steel appliances, granite countertops, dark brown cabinets, upgraded floors for the entire main level and a gorgeous flat backyard. This home is available now so stop by Somerset Hill today to see if your yourself!