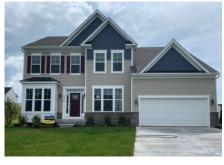

## HOUSE 1316 Exmoor Lane, BEL AIR, MD 21015 **\$543,000 4 Beds | 2 Baths | 1 Half Bath | 2 Levels | 2** Garage | **2,788 Sq Ft**

1316 Exmoor Lane is a 3,086 square-foot single family house at Somerset Hill in the desirable neighborhood of Bel Air, Maryland. This popular Covington home design includes 4 bedrooms, 3 1/2 bathrooms, and a 2-car garage. You will love the beautiful gourmet kitchen with Stainless Steel appliances, breathtaking morning room, quartz countertops, dark brown cabinets, upgraded floors for the entire main level, enormous master bedroom walk-in closet, and a gorgeous flat backyard. This home is available now so stop by Somerset Hill today to see if your yourself! Photos of similar model.