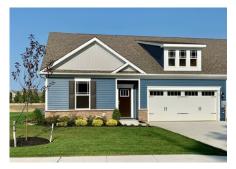

## HOUSE 34 Bergmont Woods Blvd., SMYRNA, DE 19977 **\$314,250 4 Beds | 3 Baths | 2 Levels | 2 Garage | 2,464 Sq Ft**

The Amelia is a contemporary, open-concept floorplan with a well-appointed kitchen featuring granite countertops, and a large island perfect for bar-style eating and entertaining. A large master suite situated at the back of the home for privacy, includes a walk-in closet and double vanity. Towards the front of the home, two bedrooms share a full bathroom. Enjoy outdoor living space with a covered patio off of the living room. This particular move-in ready home offers a loft, with another full bathroom, spacious bedroom, and extra living space! Purposes only and will vary from the homes as built. Home and community information, including pricing, included features, terms, availability, and amenities are subject to change prior to sale and at any time without notice or obligation.