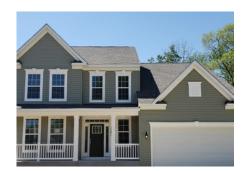

**Enclave at Shore Acres** By D.R. Horton

HOUS

1240 Gloria Harris Court, ARNOLD, MD 21012

## \$569,990 4 Beds | 3 Baths | 2 Levels | 2 Garage | 2,866 Sq Ft

1240 Gloria Harris Ct. is a Hampshire styled home plan located in Arnold, MD! This beautiful 3-story home includes 4 Bedrooms, 3 Bathrooms, and a 2-car Garage. We provided also provided Special Home features such as: a 4ft extension in Family room and Master Bedroom, Dark Maple cabinet with Quarts white countertops, and a first floor In-Law suite! This home is NOW ready for move-in! Contact our team for more information. Photos are of similar model.