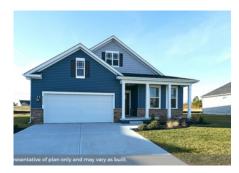

**Windstone**By D.R. Horton

HOUSE

29851 Sandstone Drive, MILTON, DE 19968

## \$320,860 3 Beds | 2 Baths | 1 Level | 2 Garage | 1,958 Sq Ft

Call today to see this beautiful move in-ready home! This Dover ranch style home is almost 2,000 square feet of perfection! Three spacious bedrooms, a flex room that can be used as a formal dining room or study. After the elongated foyer, walk in to the open kitchen layout, featuring granite countertops and stainless steel appliances. The kitchen island over looks the dining room. Relax in the cozy family, room with lots of natural light, or on the covered porch overlooking the fully landscaped, sodded and irrigated lawn.