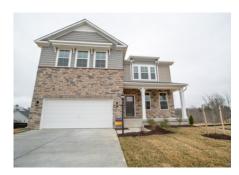

**Southgate**By D.R. Horton

HOUSE

7 Port View Drive, FREDERICKSBURG, VA 22405

## \$430,230 4 Beds | 4 Baths | 2 Levels | 2 Garage | 3,228 Sq Ft

7 Port View Drive is now available at the Southgate community! This 4 bedroom, 4 bath home backs to plenty of open space! Our spacious Hadley homeplan features a large kitchen island and walk in pantry. Plus enjoy a huge loft, upstairs laundry, and partially finished walk-out basement! This home also comes with beautiful Granite Countertops and our Stainless Steel Appliances package. Come see this home now! Contact our New Home Specialists for more information.