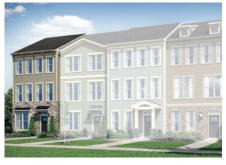

## 7114 Whitlow Lane, Glen Burnie, MD 21060 \$354,350 3 Beds | 2 Baths | 1 Half Bath | 3 Levels | 2 Garage | 2,197 Sq Ft

The Drake features something for everyone offering between 3 and 4 bedrooms, recreation room, 2-car attached garage, and beautiful open living space. Located in the center of the home, the kitchen is truly the heart of the space. The modern galley-style layout features a massive island, large enough for 4 large barstools, and overlooks both the family room and the great room. A truly open design, from the front to the rear of the home, it's the perfect space to entertain. A large deck off of the family room completes the space. Upstairs, at over 13x16 the owner's suite is large enough to accommodate even the largest bedroom sets. It is complimented by a spacious owner's bathroom with seated shower and spacious walk-in closet. Two additional bedrooms, hall bathroom, and laundry room