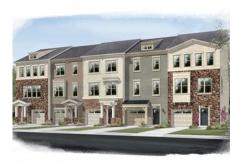

## NEWHOMES guide

**Tanyard Cove** By M/I Homes

## HOUSE 1026 Edenberry Way, Glen Burnie, MD 21060 **\$371,661 3 Beds | 2 Baths | 1 Half Bath | 3 Levels | 1** Garage | **2,277 Sq Ft**

Opening to the family room at the back and the great room at the front, the kitchen is the heart of this delightful townhome design. Chat with guests while cooking up a feast or take a quiet moment for yourself at the island breakfast bar. Add a fireplace to your family room for those chilly evenings, or extend your outdoor living space with a rear deck. Downstairs, your attached one car garage opens into the foyer while the rec room provides space for an office, craft room, man cave or teen retreat. Add a full bath or powder room and create the perfect guest suite. The top level offers a generous owner's suite with private bath, two additional bedrooms, a hall bath and laundry. Light filled end unit Spacious lower level recreation room 3 levels with a 2 foot rear extension Hardwood flooring