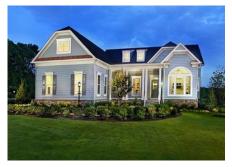

## ноизе 11506 Robin Woods Circle, Spotsylvania, VA 22551 **\$890,276 4 Beds | 4 Baths | 3 Levels | 2 Garage | 5,144 Sq Ft**

Welcome to the Sierra Model Home in Fawn Lake! This home features beautiful vaulted ceilings in the great room, den and even the upstairs loft! The stunning, sun-filled windows provide natural light throughout. The spacious kitchen has a huge center island, perfect for entertaining and preparing daily meals, and also opens up into the great room, highlighted by a see through fireplace and striking chandelier. You'll fall in love with all of the rooms in this home -the first floor master suite, the loft, finished lower level, you name it. This entire home is charming and comfortable, making it the perfect place for you to want to call home! Come learn more about this floorplan while visiting the Sierra Model Home.