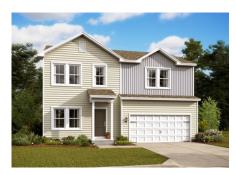

**Aspire at Dillon Farm** By K. Hovnanian Virginia

HOUS

TBD Whimbrel Road, Hedgesville, WV 25427

## \$419,130 4 Beds | 4 Baths | 2 Levels | 2 Garage | 2,665 Sq Ft

Stylized in our designer curated Farmhouse Look. Beautiful kitchen with stone gray cabinets & decorative floating shelves. Large center quartz island & striking pendant lighting. Charming dining area & great room and gorgeous vinyl flooring. Sophisticated home office off foyer for working remotely. Pristine owner's suite & spa bath with dual sinks and matte black finishes. Spectacular finished basement featuring versatile rec room.