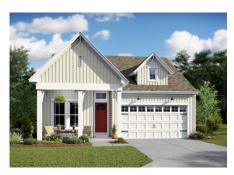

K. Hovnanian's® Four Seasons at Kent Island - Single Family By K. Hovnanian Kent Island

HOUSE

241 Peregrine Drive, Chester, MD 21619

## \$664,900 2 Beds | 2 Baths | 1 Level | 2 Garage | 1,996 Sq Ft

Stylized in our designer curated Loft Look. Stunning kitchen with Brellin white cabinets & impressive quartz countertops. Lovely dining area for family gatherings. Spectacular great room featuring vaulted ceilings & elegant fireplace. Pristine primary suite with lots of natural light. Primary bath featuring dual split vanities & generous walk-in closet. Sophisticated home office for studying or working. Covered patio for entertaining frienda and family.