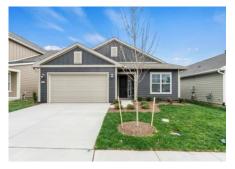

## 110 Switchgrass Way, Lake Frederick, VA 22630 \$509,990 2 Beds | 2 Baths | 1 Level | 2 Garage | 1,762 Sq Ft

55+ Home Home Includes over \$81,000 in Upgrades! Fireplace at Great Room Blown-In Fiberglass Insulation Front & Rear Yard Irrigation System 14x12 Rear Covered Patio , KitchenAid Gas Appliance Package Signature Cabinet Layout with Hardware Beautifully Upgraded Granite Countertops Undercabinet Lighting Upgraded Bath Fixtures Throughout , Additional Recessed Can Lighting Ceiling Fan Prewires Stunning Hardwood Flooring Upgraded Tile Showers Doors at Den Virtual Tour is of Model, Not Actual Home