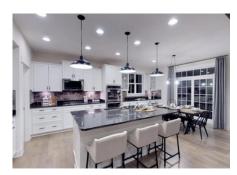

## \$699,990 5 Beds | 4 Baths | 3 Levels | 3 Garage | 4,661 Sq Ft

Three finished levels! With an appealing, modern design, three-car garage, fully sodded yard with irrigation and a finished basement, this home checks all the boxes! First floor open plan features a chef-inspired kitchen with Azul Platino granite countertops and GE stainless steel appliance package, Great Room with fireplace, casual breakfast room, plus a formal living room/dining room and a secluded study. The second floor hosts a loft that adds shared-living space to the home and four bedrooms including a lavish owner s suite. Basement has a finished rec room and bath. Ceramic tile in all bathrooms and laundry room. Universal outlet for car charger in the garage.