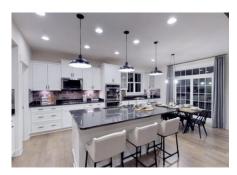

## \$749,990 5 Beds | 5 Baths | 3 Levels | 3 Garage | 4,461 Sq Ft

This home is a must-see! Extended Great Room with fireplace, gourmet kitchen with White Ornamental granite countertops and GE stainless steel appliances, first floor guest suite, gourmet kitchen, finished basement with rec room and full bath, granite countertops in all bathrooms, ceramic tile in all bathrooms and laundry room. Upgraded carpet and pad in all bedrooms. Universal outlet for car charger in the 3-car garage. Backs to trees and on a fully sodded and irrigated homesite!