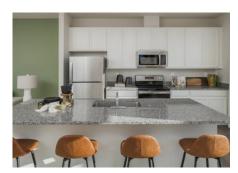

## **\$339,220 3** Beds | **2** Baths | **2** Half Baths | **3** Levels | **1** Garage | **2,229** Sq Ft

This new three-story townhome design combines comfort and style, with a finished recreation room, half bath and a one-car garage on the first floor. The second floor showcases an open-plan layout combining a dining room for memorable meals, a kitchen with granite countertops and GE stainless steel appliances for adventurous cooks and a Great Room for shared moments. The third floor hosts three restful bedrooms including a large owner s suite with 2-fott extension, a walk-in closet and luxurious bathroom. Large backyard space, washer/dryer included.